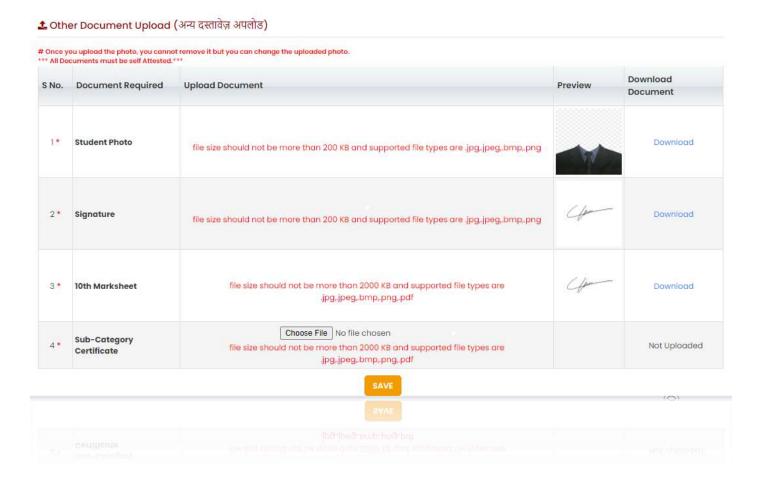

#### 8.7 Document Details

In the Document Details section, candidates must upload all the required document. Certain document may already be pre-filled based on the registration form and candidate are unable to modify these pre-filled details.

Note: All the document size and format mention with the respective document.

After successfully submitting document details then user will be navigated to Application Preview section as below mention show.