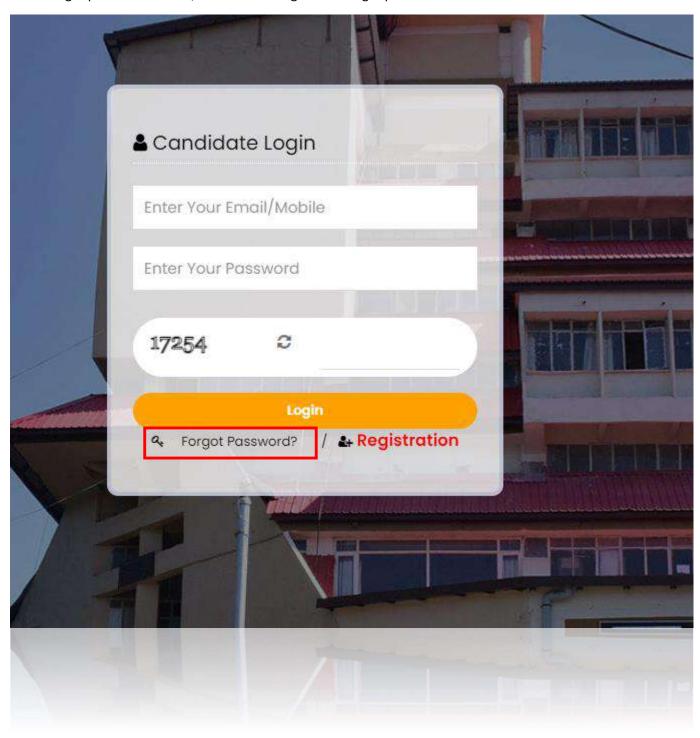

### 4. Login for Already registered candidates

This section allows registered candidates to access their accounts using their login credentials. User ID options include their mobile number or email ID. In the event of a forgotten password, candidates can reset it here. Additionally, a registration button is provided for those who have yet to register. Refer to Screenshot below.