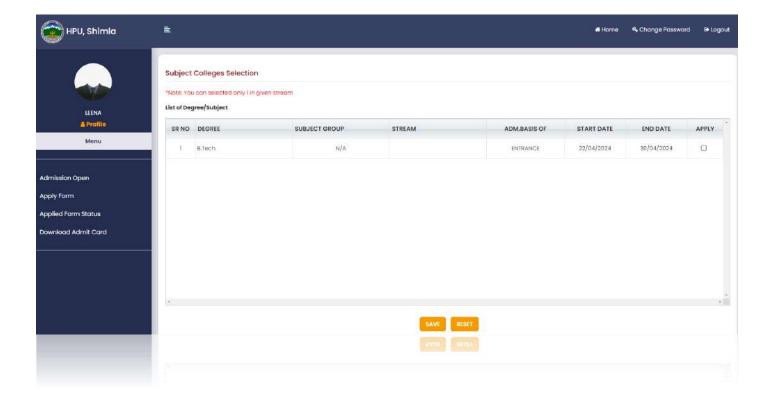

### 8.3 Apply Form

In apply form user can view list of degree's wise subject. User can choose subject by click check box and after that click on save button for save subject details.

After click on apply button candidate will be navigated to apply form as below mention screen