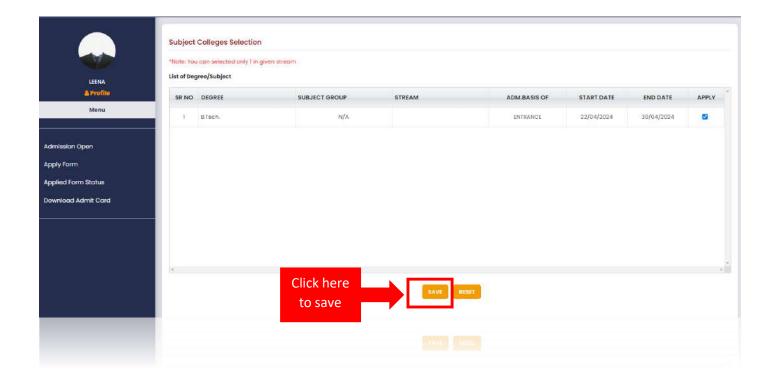

### 8.3 Apply Form

In apply form user can view list of degree's wise subject. User can choose subject by click check box and after that click on save button for save subject details.

After click on apply button candidate will be navigated to apply form as below mention screen