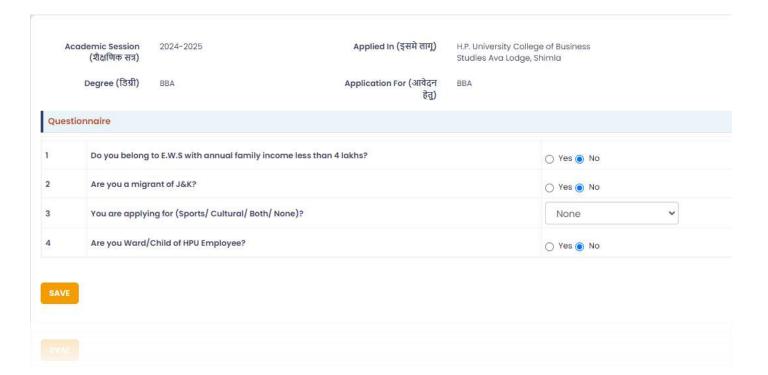

### 8.5 Questionnaire

In the Questionnaire section, candidates must provide all the necessary details.

After successfully submitting Questionnaire details, candidate will be navigated to Education Details section as below mention screen show.