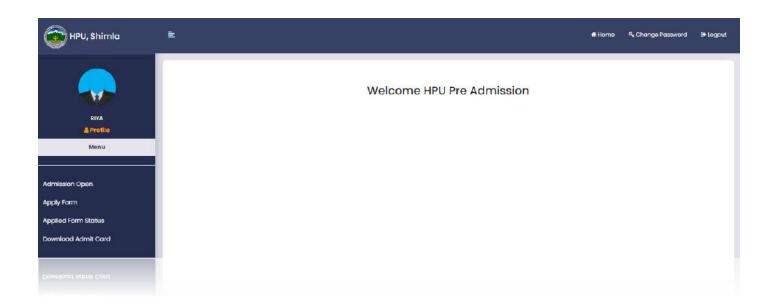

After login user will be navigated to pre-admission student dashboard.

- i) Profile
- ii) Admission Open
- iii) Apply Form
- iv) Applied Form Status
- v) Download Admit Card
- vi) Change Password