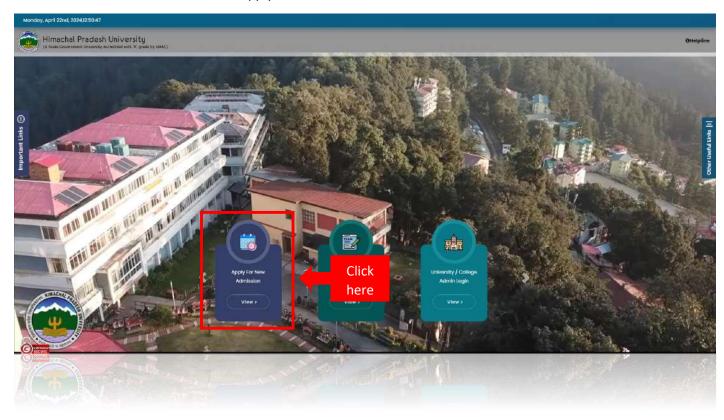

### 3.1 Apply for New Admission

The 'Apply for New Admission' tab displays a comprehensive list of currently available application forms. Towards the end of this page, you'll find two buttons: one for registering as a new user, and the other for logging in if you're already registered. These options enable you to seamlessly apply for admission forms. Refer to Screenshot below.