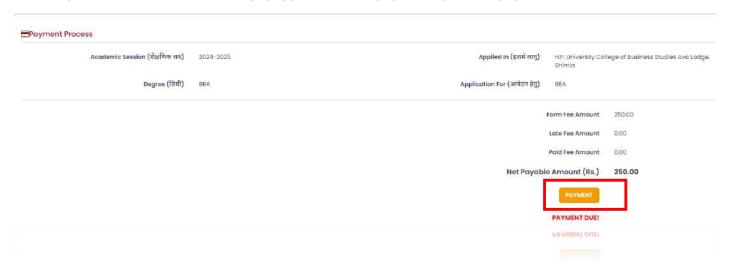

#### After that candidate will be navigated to payment process as per below mention

#### 8.9 Payment

In the Payment section, candidates can pay application form payment by click on payment button.

Upon clicking the payment button, candidate will be directed to the Confirm Payment (ONLINE PAYMENT) page, where they will find the following details. Candidate must then choose between the HDFC or UCO bank payment gateways, and they can review their previous payment statuses in the section below.