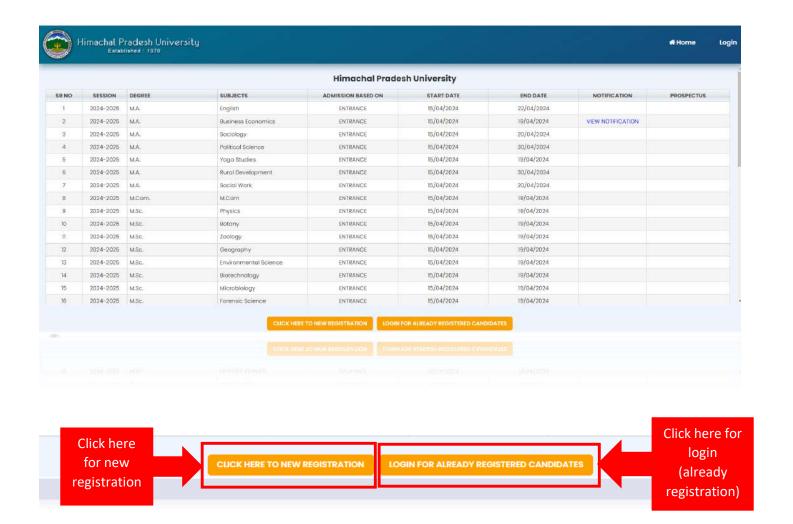

### 3.2 New Registration

In New Registration user can registered them self by click on "CLICK HERE TO NEW REGISTRATION" button.

After that candidate will be navigated to Registration form as below mention screen

In Registration form candidate have to fill the required filled as per form required

- 1) Personal information: candidate name, candidate father name, candidate mother name, candidate DOB (Date of Birth), Gender, Aadhar number, Bonafide Himachal (Yes/No).
- 2) Address Details: Nationality, State, District, Address.
- 3) Login Details: Candidate Mobile No, candidate Email Id, Create password, Confirm Password