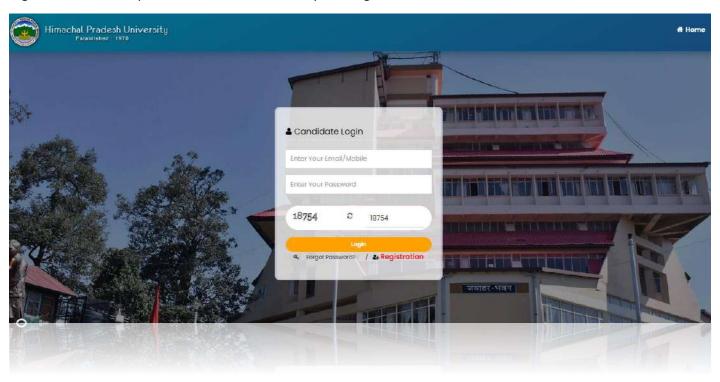

### 4. Login for Already registered candidates

This section allows registered candidates to access their accounts using their login credentials. User ID options include their mobile number or email ID. In the event of a forgotten password, candidates can reset it here. Additionally, a registration button is provided for those who have yet to register. Refer to Screenshot below.