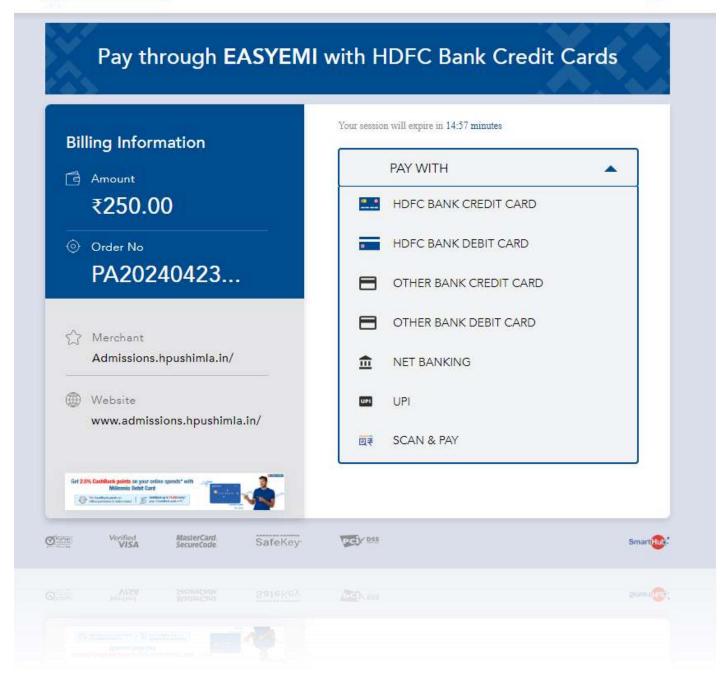

Candidate can pay by using debit card, credit card, Net banking, and UPI and Scan QR code in HDFC payment gateway.

Candidate can pay by using debit card, credit card, Net banking, and UPI in UCO payment gateway.

#### HIMACHAL PRADESH UNIVERSITY

Order ID: #266283976

₹ 250.0

2 +918448050463 | LEENA

Edit

Select Payment Methods

#### UPI

Paytm, PhonePe, Bhim UPI and More

#### Credit Card

Mastercard, Visa, Rupay, Maestro, Amex

#### Debit Card

Visa, Master, Rupay, Maestro, Amex

### **Net Banking**

ICICI, SBI, BOI, BOB and more

₹ 250.00

View detailed bill

View detailed bill

₹ 250.00

Proceed to Pay

After successfully submitting payment user will be navigated to applied form status.