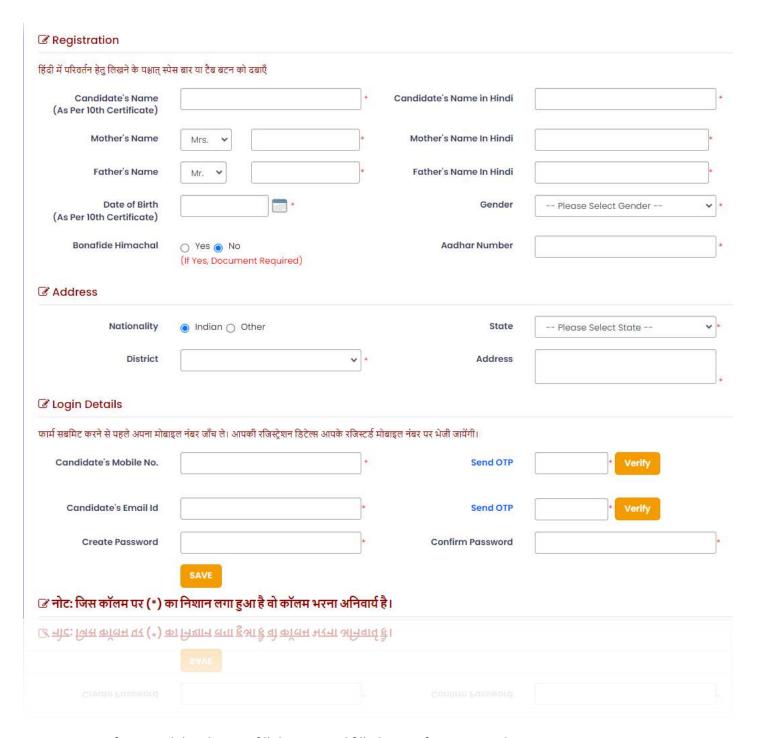

### 3.2 New Registration

In New Registration user can registered them self by click on "CLICK HERE TO NEW REGISTRATION" button.

After that candidate will be navigated to Registration form as below mention screen

In Registration form candidate have to fill the required filled as per form required

- 1) Personal information: candidate name, candidate father name, candidate mother name, candidate DOB (Date of Birth), Gender, Aadhar number, Bonafide Himachal (Yes/No).
- 2) Address Details: Nationality, State, District, Address.
- 3) Login Details: Candidate Mobile No, candidate Email Id, Create password, Confirm Password

Note: i) Password should be in as below mention format

- -Your password must be at least 8 characters.
- -Your password must contain at least one digit.

- -Your password must contain at least one special character.
- -Your password must contain at least one letter.
- ii) Candidate have to remember his/her login details because this will use in further pre-admission activities.