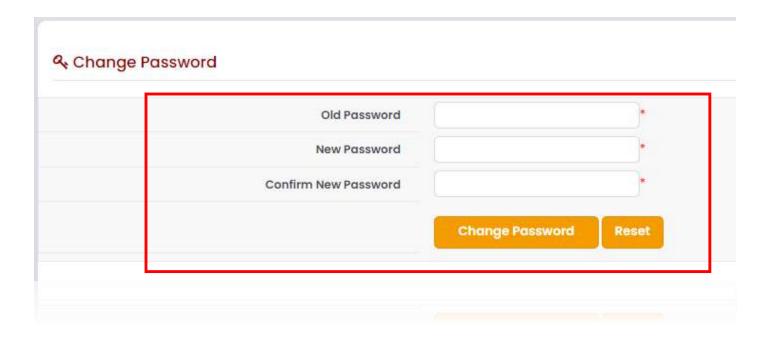

### 8.11 Change Password

In the change password section, candidates can change their current password.