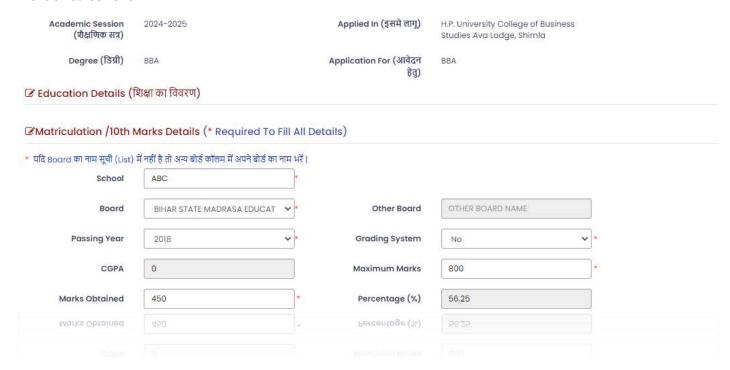

### 8.6 Education Details

In the Education Details section, candidates must provide all the previous qualification details.

|                                               | 2024-2025                                                                                                                                                                                                                                                                                                                                                                                                                                                                                                                                                                                                                                                                                                                                                                                                                                                                                                                                                                                                                                                                                                                                                                                                                                                                                                                                                                                                                                                                                                                                                                                                                                                                                                                                                                                                                                                                                                                                                                                                                                                                                                                      | Applied In (इसमे लागू)             | H.P. University College of Business<br>Studies Ava Lodge, Shimla |  |
|-----------------------------------------------|--------------------------------------------------------------------------------------------------------------------------------------------------------------------------------------------------------------------------------------------------------------------------------------------------------------------------------------------------------------------------------------------------------------------------------------------------------------------------------------------------------------------------------------------------------------------------------------------------------------------------------------------------------------------------------------------------------------------------------------------------------------------------------------------------------------------------------------------------------------------------------------------------------------------------------------------------------------------------------------------------------------------------------------------------------------------------------------------------------------------------------------------------------------------------------------------------------------------------------------------------------------------------------------------------------------------------------------------------------------------------------------------------------------------------------------------------------------------------------------------------------------------------------------------------------------------------------------------------------------------------------------------------------------------------------------------------------------------------------------------------------------------------------------------------------------------------------------------------------------------------------------------------------------------------------------------------------------------------------------------------------------------------------------------------------------------------------------------------------------------------------|------------------------------------|------------------------------------------------------------------|--|
| Degree (डिग्री)                               | BBA                                                                                                                                                                                                                                                                                                                                                                                                                                                                                                                                                                                                                                                                                                                                                                                                                                                                                                                                                                                                                                                                                                                                                                                                                                                                                                                                                                                                                                                                                                                                                                                                                                                                                                                                                                                                                                                                                                                                                                                                                                                                                                                            | Application For (आवेदन<br>हेतु)    | BBA                                                              |  |
| Education Details (1                          | शिक्षा का विवरण)                                                                                                                                                                                                                                                                                                                                                                                                                                                                                                                                                                                                                                                                                                                                                                                                                                                                                                                                                                                                                                                                                                                                                                                                                                                                                                                                                                                                                                                                                                                                                                                                                                                                                                                                                                                                                                                                                                                                                                                                                                                                                                               |                                    |                                                                  |  |
| Matriculation /10th                           | Marks Details (* Required To Fill A                                                                                                                                                                                                                                                                                                                                                                                                                                                                                                                                                                                                                                                                                                                                                                                                                                                                                                                                                                                                                                                                                                                                                                                                                                                                                                                                                                                                                                                                                                                                                                                                                                                                                                                                                                                                                                                                                                                                                                                                                                                                                            | Il Details)                        |                                                                  |  |
|                                               | में नहीं है तो अन्य बोर्ड कॉलम में अपने बोर्ड का नाम भ                                                                                                                                                                                                                                                                                                                                                                                                                                                                                                                                                                                                                                                                                                                                                                                                                                                                                                                                                                                                                                                                                                                                                                                                                                                                                                                                                                                                                                                                                                                                                                                                                                                                                                                                                                                                                                                                                                                                                                                                                                                                         |                                    |                                                                  |  |
| School                                        | ABC *                                                                                                                                                                                                                                                                                                                                                                                                                                                                                                                                                                                                                                                                                                                                                                                                                                                                                                                                                                                                                                                                                                                                                                                                                                                                                                                                                                                                                                                                                                                                                                                                                                                                                                                                                                                                                                                                                                                                                                                                                                                                                                                          |                                    |                                                                  |  |
| Board                                         | BIHAR STATE MADRASA EDUCAT 🕶                                                                                                                                                                                                                                                                                                                                                                                                                                                                                                                                                                                                                                                                                                                                                                                                                                                                                                                                                                                                                                                                                                                                                                                                                                                                                                                                                                                                                                                                                                                                                                                                                                                                                                                                                                                                                                                                                                                                                                                                                                                                                                   | Other Board                        | OTHER BOARD NAME                                                 |  |
| Passing Year                                  | 2018                                                                                                                                                                                                                                                                                                                                                                                                                                                                                                                                                                                                                                                                                                                                                                                                                                                                                                                                                                                                                                                                                                                                                                                                                                                                                                                                                                                                                                                                                                                                                                                                                                                                                                                                                                                                                                                                                                                                                                                                                                                                                                                           | Grading System                     | No 🔻                                                             |  |
| CGPA                                          | 0                                                                                                                                                                                                                                                                                                                                                                                                                                                                                                                                                                                                                                                                                                                                                                                                                                                                                                                                                                                                                                                                                                                                                                                                                                                                                                                                                                                                                                                                                                                                                                                                                                                                                                                                                                                                                                                                                                                                                                                                                                                                                                                              | Maximum Marks                      | 800                                                              |  |
| Marks Obtained                                | 450 *                                                                                                                                                                                                                                                                                                                                                                                                                                                                                                                                                                                                                                                                                                                                                                                                                                                                                                                                                                                                                                                                                                                                                                                                                                                                                                                                                                                                                                                                                                                                                                                                                                                                                                                                                                                                                                                                                                                                                                                                                                                                                                                          | Percentage (%)                     | 56.25                                                            |  |
| Exam Stream                                   | Arts [ Required 45.00%] *                                                                                                                                                                                                                                                                                                                                                                                                                                                                                                                                                                                                                                                                                                                                                                                                                                                                                                                                                                                                                                                                                                                                                                                                                                                                                                                                                                                                                                                                                                                                                                                                                                                                                                                                                                                                                                                                                                                                                                                                                                                                                                      | Board                              | BHUTAN COUNCIL FOR SCHOOL V                                      |  |
| यदि Board का नाम सूची (Lis<br>School/College  | st) में नहीं है तो अन्य बोर्ड कॉलम में अपने बोर्ड का नाम<br>abc                                                                                                                                                                                                                                                                                                                                                                                                                                                                                                                                                                                                                                                                                                                                                                                                                                                                                                                                                                                                                                                                                                                                                                                                                                                                                                                                                                                                                                                                                                                                                                                                                                                                                                                                                                                                                                                                                                                                                                                                                                                                | भरें।                              |                                                                  |  |
| Exam Stream                                   |                                                                                                                                                                                                                                                                                                                                                                                                                                                                                                                                                                                                                                                                                                                                                                                                                                                                                                                                                                                                                                                                                                                                                                                                                                                                                                                                                                                                                                                                                                                                                                                                                                                                                                                                                                                                                                                                                                                                                                                                                                                                                                                                |                                    | BHUTAN COUNCIL FOR SCHOOL V                                      |  |
| 201                                           | An in-the first and the control of t |                                    |                                                                  |  |
| Other Board                                   | OTHER BOARD NAME                                                                                                                                                                                                                                                                                                                                                                                                                                                                                                                                                                                                                                                                                                                                                                                                                                                                                                                                                                                                                                                                                                                                                                                                                                                                                                                                                                                                                                                                                                                                                                                                                                                                                                                                                                                                                                                                                                                                                                                                                                                                                                               | Passing Year                       | 2022                                                             |  |
| Other Board Result Awaited                    | An in-the first and the control of t |                                    | 2022                                                             |  |
|                                               | OTHER BOARD NAME                                                                                                                                                                                                                                                                                                                                                                                                                                                                                                                                                                                                                                                                                                                                                                                                                                                                                                                                                                                                                                                                                                                                                                                                                                                                                                                                                                                                                                                                                                                                                                                                                                                                                                                                                                                                                                                                                                                                                                                                                                                                                                               |                                    | 2022 CUMULATIVE GRADE POINT AVERAG                               |  |
| Result Awaited                                | OTHER BOARD NAME  Yes  **                                                                                                                                                                                                                                                                                                                                                                                                                                                                                                                                                                                                                                                                                                                                                                                                                                                                                                                                                                                                                                                                                                                                                                                                                                                                                                                                                                                                                                                                                                                                                                                                                                                                                                                                                                                                                                                                                                                                                                                                                                                                                                      | Passing Year                       |                                                                  |  |
| Result Awaited Grading System                 | OTHER BOARD NAME  Yes  No  *                                                                                                                                                                                                                                                                                                                                                                                                                                                                                                                                                                                                                                                                                                                                                                                                                                                                                                                                                                                                                                                                                                                                                                                                                                                                                                                                                                                                                                                                                                                                                                                                                                                                                                                                                                                                                                                                                                                                                                                                                                                                                                   | Passing Year CGPA                  | CUMULATIVE GRADE POINT AVERAG                                    |  |
| Result Awaited  Grading System  Maximum Marks | OTHER BOARD NAME  Yes  *  No  *  MAXIMUM MARKS  *                                                                                                                                                                                                                                                                                                                                                                                                                                                                                                                                                                                                                                                                                                                                                                                                                                                                                                                                                                                                                                                                                                                                                                                                                                                                                                                                                                                                                                                                                                                                                                                                                                                                                                                                                                                                                                                                                                                                                                                                                                                                              | Passing Year CGPA                  | CUMULATIVE GRADE POINT AVERAG                                    |  |
| Result Awaited  Grading System  Maximum Marks | OTHER BOARD NAME  Yes  *  No  *  MAXIMUM MARKS  *                                                                                                                                                                                                                                                                                                                                                                                                                                                                                                                                                                                                                                                                                                                                                                                                                                                                                                                                                                                                                                                                                                                                                                                                                                                                                                                                                                                                                                                                                                                                                                                                                                                                                                                                                                                                                                                                                                                                                                                                                                                                              | Passing Year CGPA                  | CUMULATIVE GRADE POINT AVERAG                                    |  |
| Result Awaited  Grading System  Maximum Marks | OTHER BOARD NAME  Yes  *  No  *  MAXIMUM MARKS  *                                                                                                                                                                                                                                                                                                                                                                                                                                                                                                                                                                                                                                                                                                                                                                                                                                                                                                                                                                                                                                                                                                                                                                                                                                                                                                                                                                                                                                                                                                                                                                                                                                                                                                                                                                                                                                                                                                                                                                                                                                                                              | Passing Year CGPA                  | CUMULATIVE GRADE POINT AVERAG                                    |  |
| Result Awaited  Grading System  Maximum Marks | OTHER BOARD NAME  Yes  *  No  *  MAXIMUM MARKS  *                                                                                                                                                                                                                                                                                                                                                                                                                                                                                                                                                                                                                                                                                                                                                                                                                                                                                                                                                                                                                                                                                                                                                                                                                                                                                                                                                                                                                                                                                                                                                                                                                                                                                                                                                                                                                                                                                                                                                                                                                                                                              | Passing Year  CGPA  Marks Obtained | CUMULATIVE GRADE POINT AVERAG                                    |  |
| Result Awaited  Grading System  Maximum Marks | OTHER BOARD NAME  Yes  *  No  *  MAXIMUM MARKS  *                                                                                                                                                                                                                                                                                                                                                                                                                                                                                                                                                                                                                                                                                                                                                                                                                                                                                                                                                                                                                                                                                                                                                                                                                                                                                                                                                                                                                                                                                                                                                                                                                                                                                                                                                                                                                                                                                                                                                                                                                                                                              | Passing Year  CGPA  Marks Obtained | CUMULATIVE GRADE POINT AVERAG                                    |  |

Please adhere to the following guidelines:

- i) There must be a minimum 2-year gap between completing matriculation (10th grade) and intermediate (12th grade) qualifications.
- ii) If candidate selects the grading system option 'YES', they must input the percentage according to the candidate's university format for the previous degree.