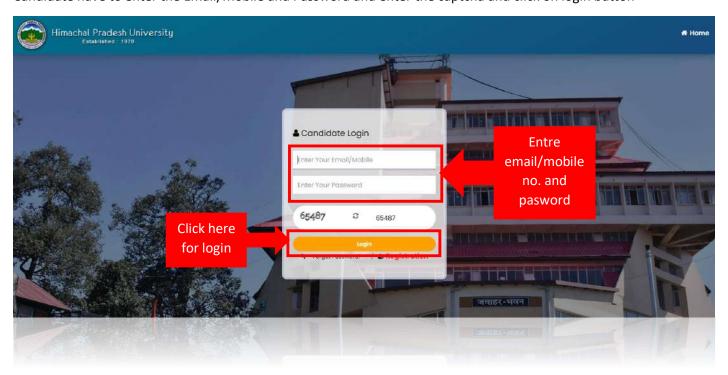

Candidate have to enter the Email/Mobile and Password and enter the captcha and click on login button

After login user will be navigated to pre-admission dashboard.

In pre-admission student portal student can access all the activities related to pre-admission (entrance and merit) as below mention: