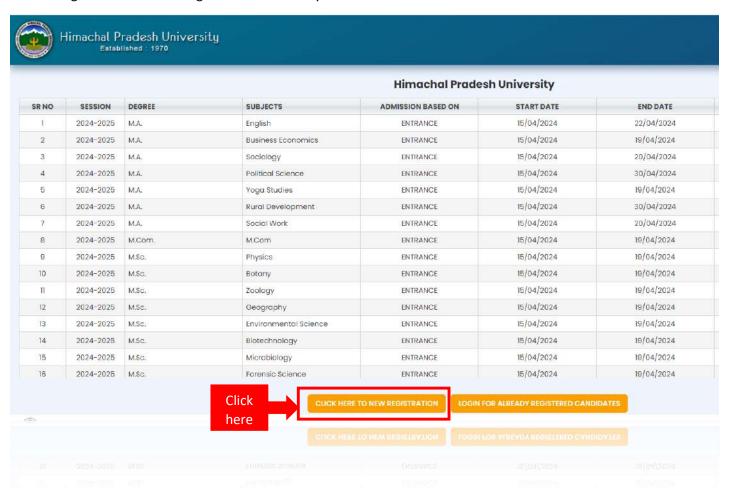

### 3.2 New Registration

In New Registration user can registered them self by click on "CLICK HERE TO NEW REGISTRATION" button.

After that candidate will be navigated to Registration form as below mention screen