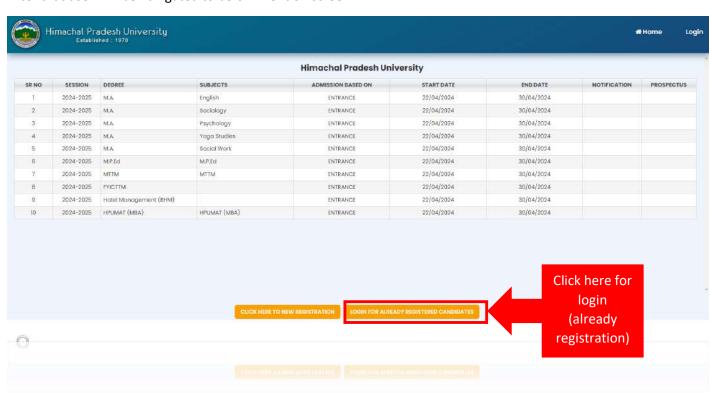

### 3.1 Apply for New Admission

The 'Apply for New Admission' tab displays a comprehensive list of currently available application forms. Towards the end of this page, you'll find two buttons: one for registering as a new user, and the other for logging in if you're already registered. These options enable you to seamlessly apply for admission forms. Refer to Screenshot below.