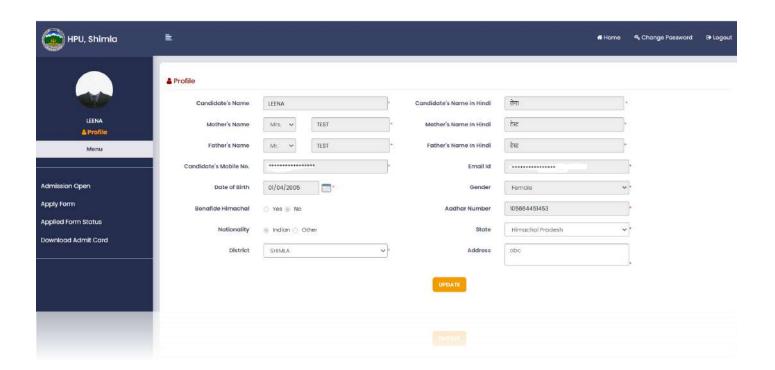

#### 8.1 Profile

In profile menu user can view all details filled in registration form and user can edit student address details. For view profile user have to click on profile menu.

After that user will be navigated to below mention screen.