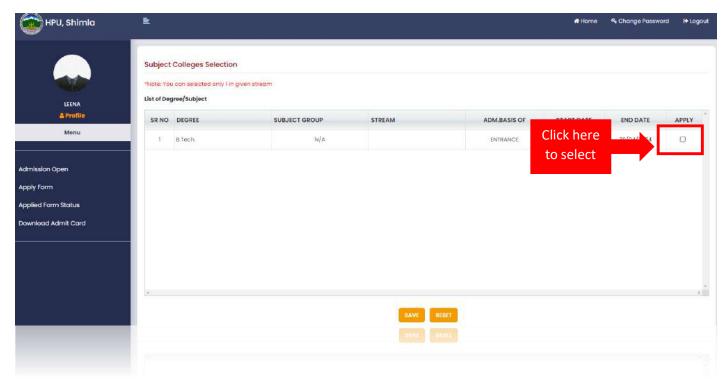

### 8.3 Apply Form

In apply form user can view list of degree's wise subject. User can choose subject by click check box and after that click on save button for save subject details.

After click on apply button candidate will be navigated to apply form as below mention screen