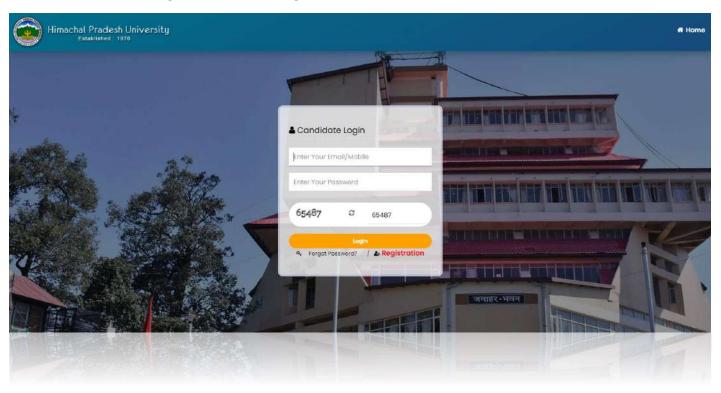

### 4. Login for Already registered candidates

This section allows registered candidates to access their accounts using their login credentials. User ID options include their mobile number or email ID. In the event of a forgotten password, candidates can reset it here. Additionally, a registration button is provided for those who have yet to register. Refer to Screenshot below.