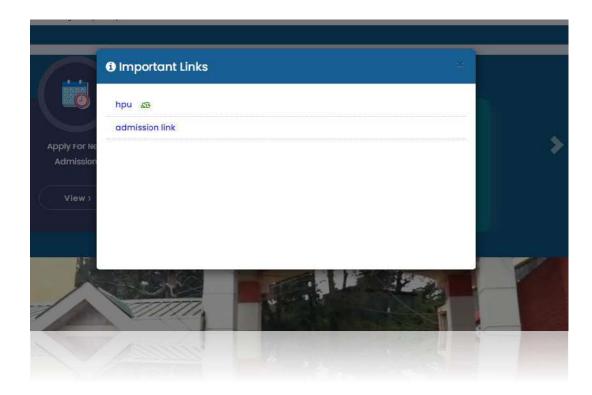

### 6. Important Links

The 'Important Links' tab serves as a centralized hub for essential notifications pertinent to the admission process. These notifications may include textual information, uploaded files in various formats such as Word documents, JPEG images, or PDFs by the University authorities, as well as links to videos and URLs that are beneficial for admission seekers. It is crucial for candidates to review all relevant links tailored to their specific needs. Refer to Screenshot below.