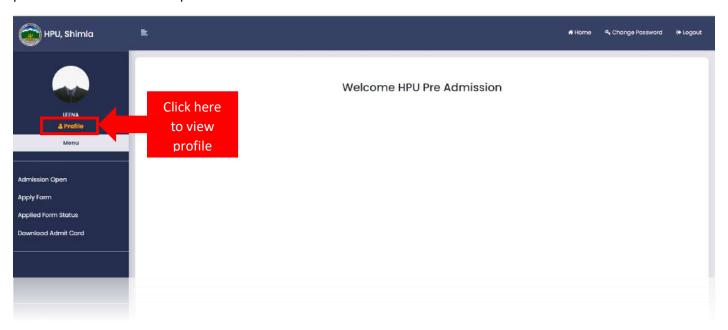

#### 8.1 Profile

In profile menu user can view all details filled in registration form and user can edit student address details. For view profile user have to click on profile menu.

After that user will be navigated to below mention screen.