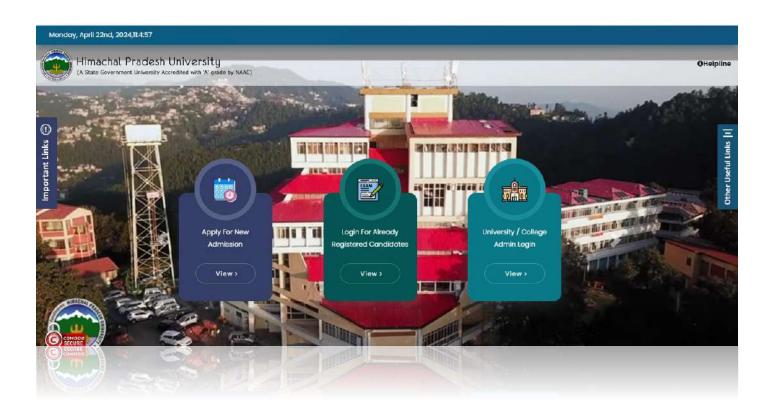

### 3.1 Apply for New Admission

The 'Apply for New Admission' tab displays a comprehensive list of currently available application forms. Towards the end of this page, you'll find two buttons: one for registering as a new user, and the other for logging in if you're already registered. These options enable you to seamlessly apply for admission forms. Refer to Screenshot below.