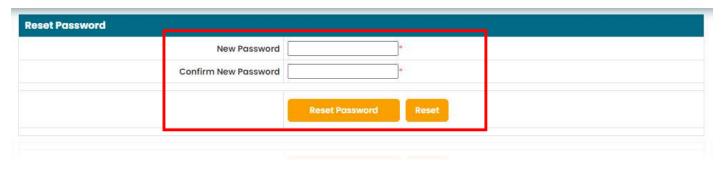

Candidate have to enter the registered Email id and candidate will get a recovery credentials on the registered emails id.

After that user have to click on reset your password link, after that user will be navigated to reset password as below mention. In screen candidate have to enter new password and confirm new password and after that click on reset password button