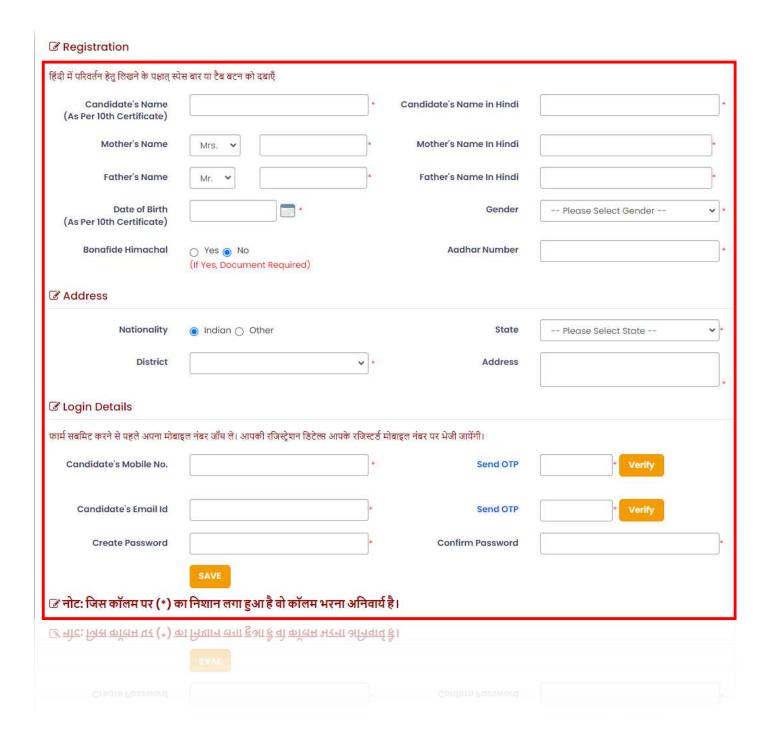

4) Document Details: Upload student photo, Student Signature, Student 10<sup>th</sup> Marksheet, Bonafide Himachal (If candidate select Yes, Document upload required).

Note: All the document size and format mention with the respective document.

Following the successful document upload, the user will receive a confirmation email and SMS at the registered contact details.