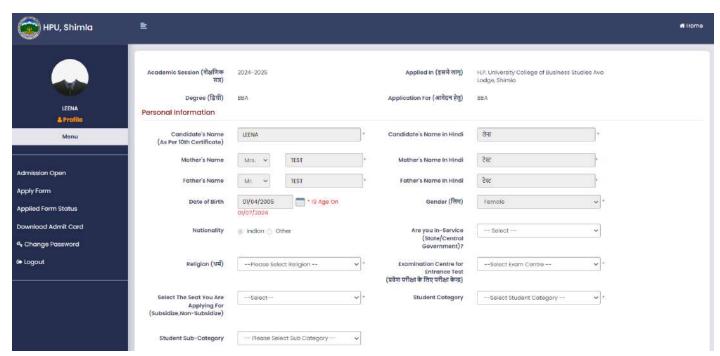

After that user will navigated to student application form in personal information section

| In the perso | section, candid | dates must provid |   | y details. Certain fields<br>these pre-filled details. |  |
|--------------|-----------------|-------------------|---|--------------------------------------------------------|--|
|              |                 |                   | • | •                                                      |  |
|              |                 |                   |   | ·                                                      |  |
|              |                 |                   |   |                                                        |  |
|              |                 |                   |   |                                                        |  |
|              |                 |                   |   |                                                        |  |