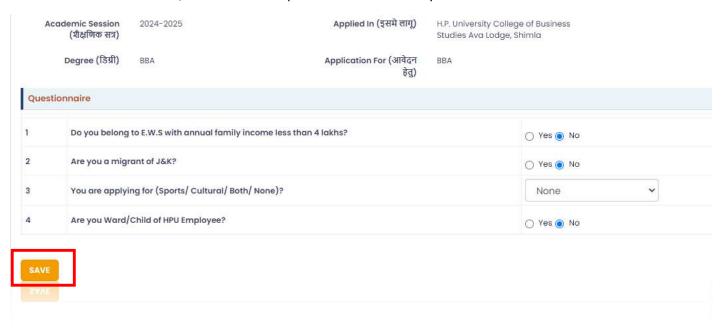

### 8.5 Questionnaire

In the Questionnaire section, candidates must provide all the necessary details.

After successfully submitting Questionnaire details, candidate will be navigated to Education Details section as below mention screen show.