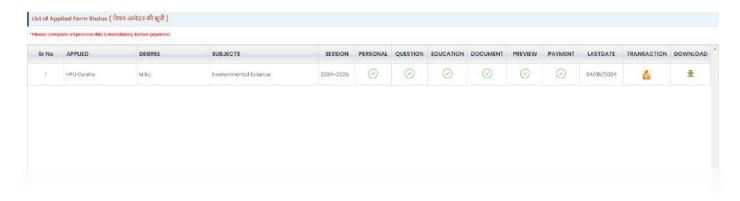

### 8.10 Applied Form Status

In the Applied Form Status section, candidates can view the form status, all transaction details, and download application form.

After click on transaction icon user can view transaction details