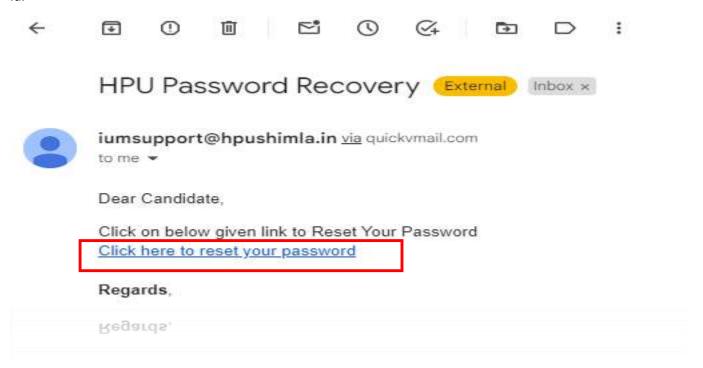

Candidate have to enter the registered Email id and candidate will get a recovery credentials on the registered emails id.

After that user have to click on reset your password link, after that user will be navigated to reset password as below mention. In screen candidate have to enter new password and confirm new password and after that click on reset password button