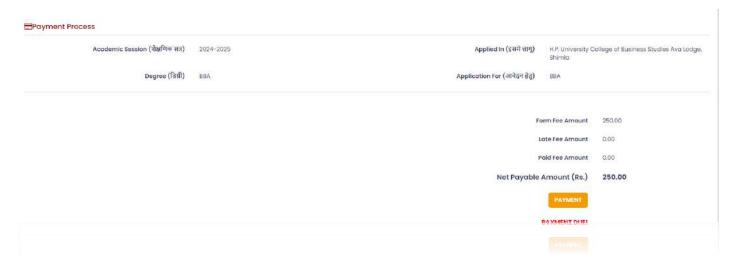

#### 8.9 Payment

In the Payment section, candidates can pay application form payment by click on payment button.

Upon clicking the payment button, candidate will be directed to the Confirm Payment (ONLINE PAYMENT) page, where they will find the following details. Candidate must then choose between the HDFC or UCO bank payment gateways, and they can review their previous payment statuses in the section below.

Candidate can pay by using debit card, credit card, Net banking, and UPI and Scan QR code in HDFC payment gateway.

Candidate can pay by using debit card, credit card, Net banking, and UPI in UCO payment gateway.

### **Net Banking**

ICICI, SBI, BOI, BOB and more

₹ 250.00

View detailed bill

View detailed bill

₹ 250.00

Proceed to Pay

After successfully submitting payment user will be navigated to applied form status.