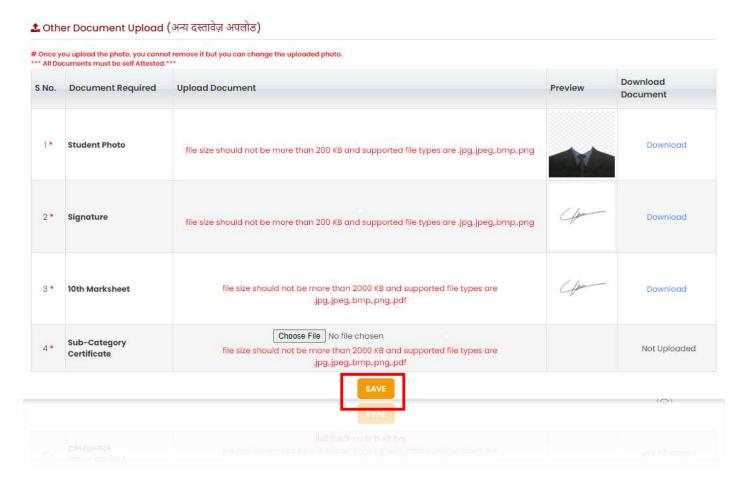

#### 8.7 Document Details

In the Document Details section, candidates must upload all the required document. Certain document may already be pre-filled based on the registration form and candidate are unable to modify these pre-filled details.

Note: All the document size and format mention with the respective document.

After successfully submitting document details then user will be navigated to Application Preview section as below mention show.