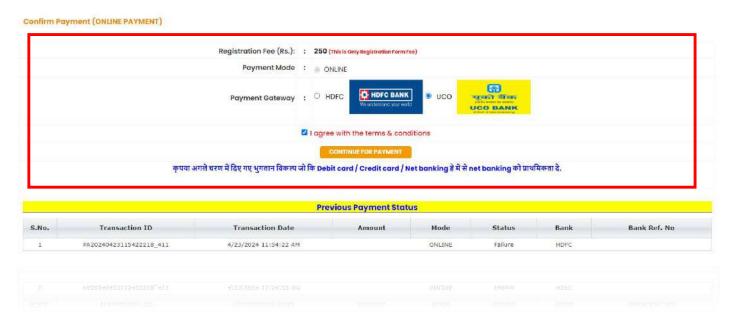

#### 8.9 Payment

In the Payment section, candidates can pay application form payment by click on payment button.

Upon clicking the payment button, candidate will be directed to the Confirm Payment (ONLINE PAYMENT) page, where they will find the following details. Candidate must then choose between the HDFC or UCO bank payment gateways, and they can review their previous payment statuses in the section below.

Candidate can pay by using debit card, credit card, Net banking, and UPI and Scan QR code in HDFC payment gateway.

Candidate can pay by using debit card, credit card, Net banking, and UPI in UCO payment gateway.