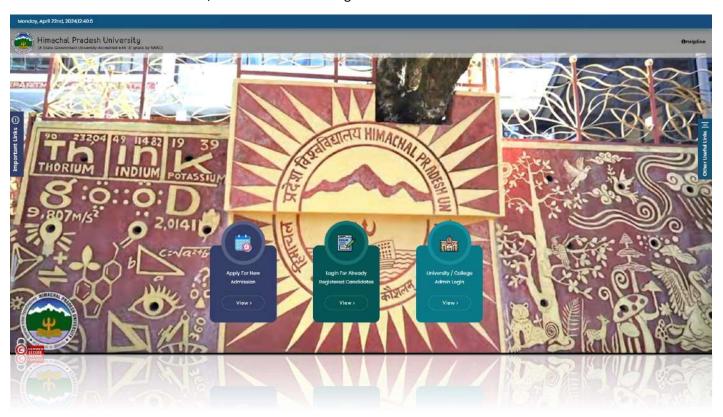

or candidates to review all relevant links tailored to their specific needs. Refer to Screenshot below.



### 7. Other Useful Links

The 'Other Useful Links' tab functions similarly to the 'Important Links' section, presenting relevant information that complements the essential notifications.



### 8. How to fill Admission application Form

For fill pre-admission application form candidate have to visit on HPU admission official site <a href="https://admissions.hpushimla.in">https://admissions.hpushimla.in</a> and click on "Click here for Pre-admission activities of Himachal Pradesh University, Shimla for the Session 2024-2025 and onwards" for move to admission new application.



After click on "click here" button, candidate will be navigated to admission new site as below screen show



After that candidate have to click on "Apply for new admission".



#### After that user will be navigated to below mention screen



Note: If user not registered in HPU Pre-admission them user have click on "CLICK HERE TO NEW REGISTRATION" button.

After that user will be navigated to candidate login as below mention screen show.



Candidate have to enter the Email/Mobile and Password and enter the captcha and click on login button



After login user will be navigated to pre-admission dashboard.



In pre-admission student portal student can access all the activities related to pre-admission (entrance and merit) as below mention:

- i) Profile
- ii) Admission Open
- iii) Apply Form
- iv) Applied Form Status
- v) Download Admit Card
- vi) Change Password

#### 8.1 Profile

In profile m