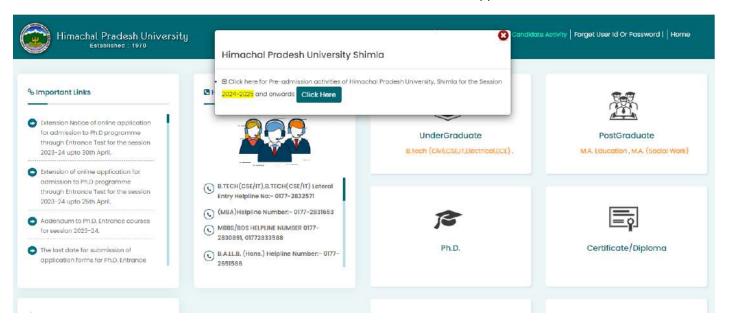

### 8. How to fill Admission application Form

For fill pre-admission application form candidate have to visit on HPU admission official site <a href="https://admissions.hpushimla.in">https://admissions.hpushimla.in</a> and click on "Click here for Pre-admission activities of Himachal Pradesh University, Shimla for the Session 2024-2025 and onwards" for move to admission new application.