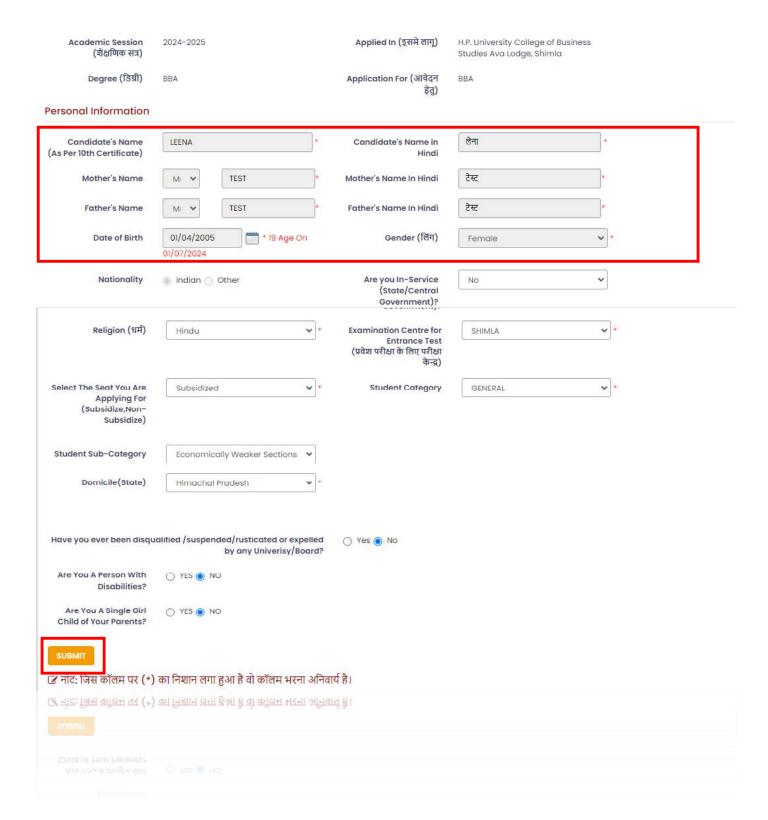

After that user will navigated to student application form in personal information section

| In the perso | section, candid | dates must provid |   | y details. Certain fields<br>these pre-filled details. |  |
|--------------|-----------------|-------------------|---|--------------------------------------------------------|--|
|              |                 |                   | • | •                                                      |  |
|              |                 |                   |   | ·                                                      |  |
|              |                 |                   |   |                                                        |  |
|              |                 |                   |   |                                                        |  |
|              |                 |                   |   |                                                        |  |

Note: The user must fill in all details carefully, as the admission process for students will be based on the provided information.

After successfully submitting personal information, candidate will be navigated to Questionnaire section as below mention screen show.