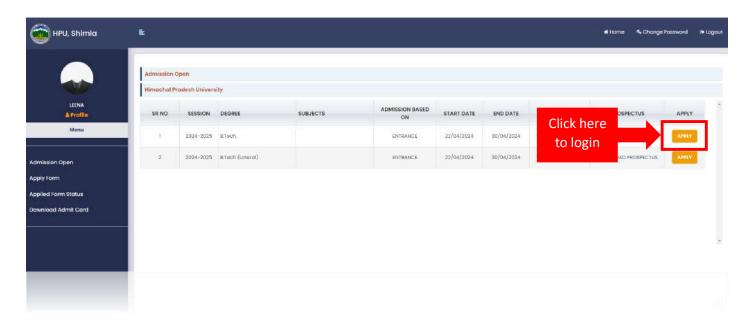

### 8.2 Admission Open

In admission open user can view list of degree's form open in admission open. User can apply directly by click on apply button.

After click on apply button candidate will be navigated to apply form as below mention screen