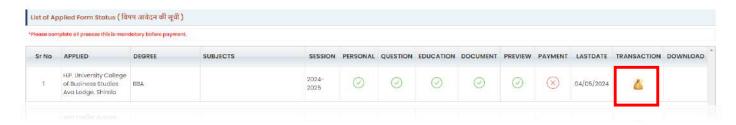

### 8.10 Applied Form Status

In the Applied Form Status section, candidates can view the form status, all transaction details, and download application form.

After click on transaction icon user can view transaction details