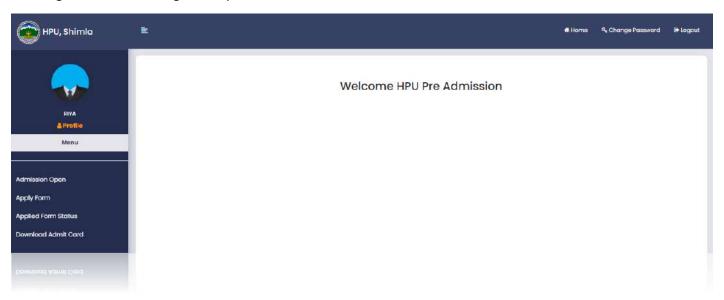

Candidate have to enter the Email/Mobile and Password and enter the captcha and click on login button

After login user will be navigated to pre-admission dashboard.

In pre-admission student portal student can access all the activities related to pre-admission (entrance and merit) as below mention:

- i) Profile
- ii) Admission Open
- iii) Apply Form
- iv) Applied Form Status
- v) Download Admit Card
- vi) Change Password