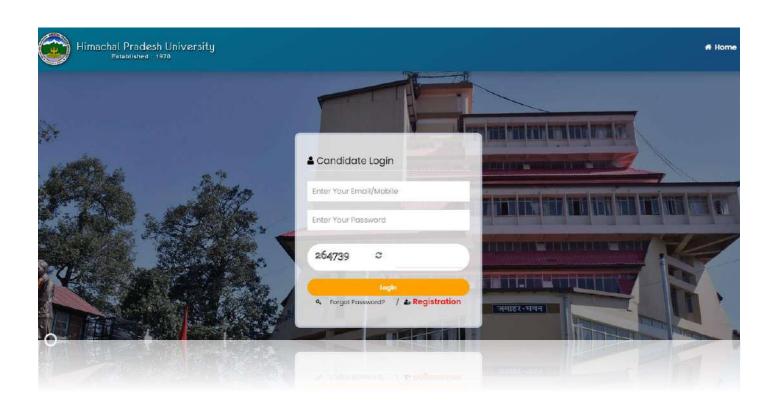

### 4. Login for Already registered candidates

This section allows registered candidates to access their accounts using their login credentials. User ID options include their mobile number or email ID. In the event of a forgotten password, candidates can reset it here. Additionally, a registration button is provided for those who have yet to register. Refer to Screenshot below.