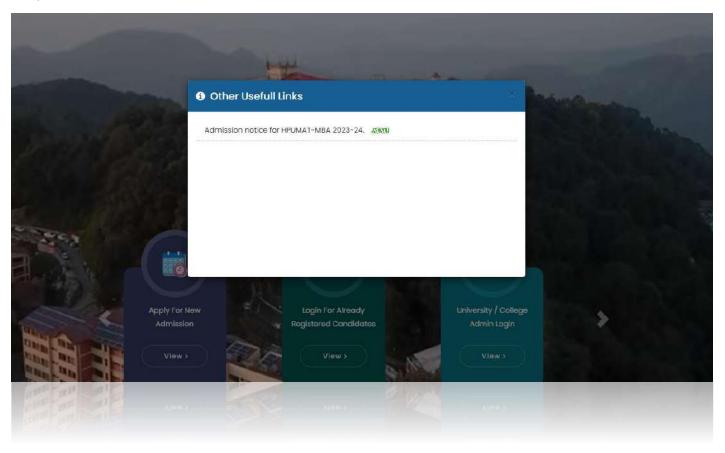

### 7. Other Useful Links

The 'Other Useful Links' tab functions similarly to the 'Important Links' section, presenting relevant information that complements the essential notifications.