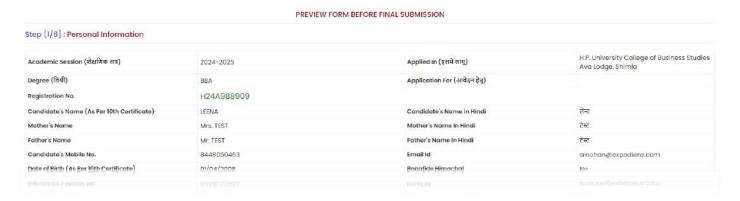

### 8.8 Application Form Preview

In the application preview, candidates can view all the details and candidate must need to verify all details after that click on declaration and click proceed to payment button for application payment.