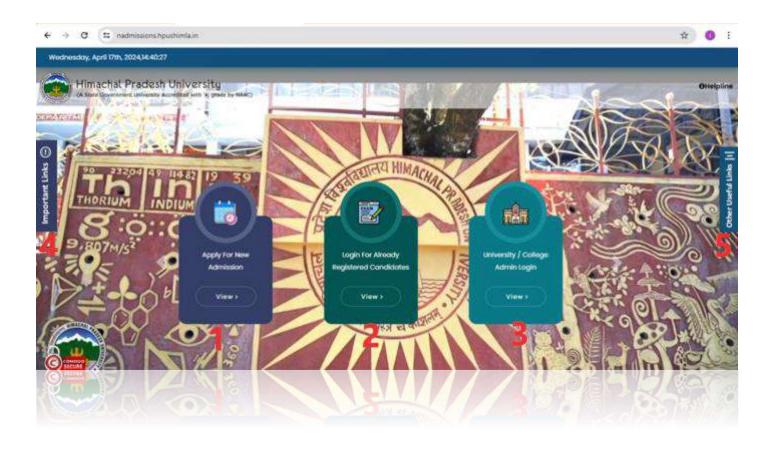

# 3. Main Landing Page

### 3.1 Apply for New Admission

The 'Apply for New Admission' tab displays a comprehensive list of currently available application forms. Towards the end of this page, you'll find two buttons: one for registering as a new user, and the other for logging in if you're already registered. These options enable you to seamlessly apply for admission forms. Refer to Screenshot below.